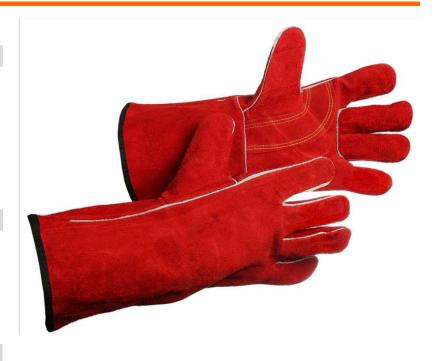

# Split Leather Welder's Glove With Jersey Lined Hand, Reinforced Palm With Cotton Lined Gauntlet Cuff

### **Description**

- Split leather back provides abrasion resistance for heavy duty rugged wear
- Soft jersey cotton lining in hand provides insulation and comfort on the hand during use
- Aramid yarn sewing increases strength of seams and increases efficacy of glove overall
- Gauntlet cuff provides added protection to wrist and forearm

#### **Construction**

Shell: Split cow leather

Coating: n/a

Wrist: Gauntlet cuffThumb: Wing thumb