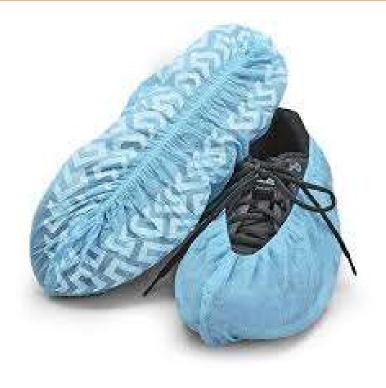

# **Description**

- Stitched seams and elastic closure top.
- Robust and durable design.
- Anti-Skid Safety Tread for slip prevention.
- Lightweight and breathable, while controlling contamination risk.

#### Construction

- Non-woven Spunbond Polypropylene
- Elastic Closure
- Anti-Skid Safety Tread